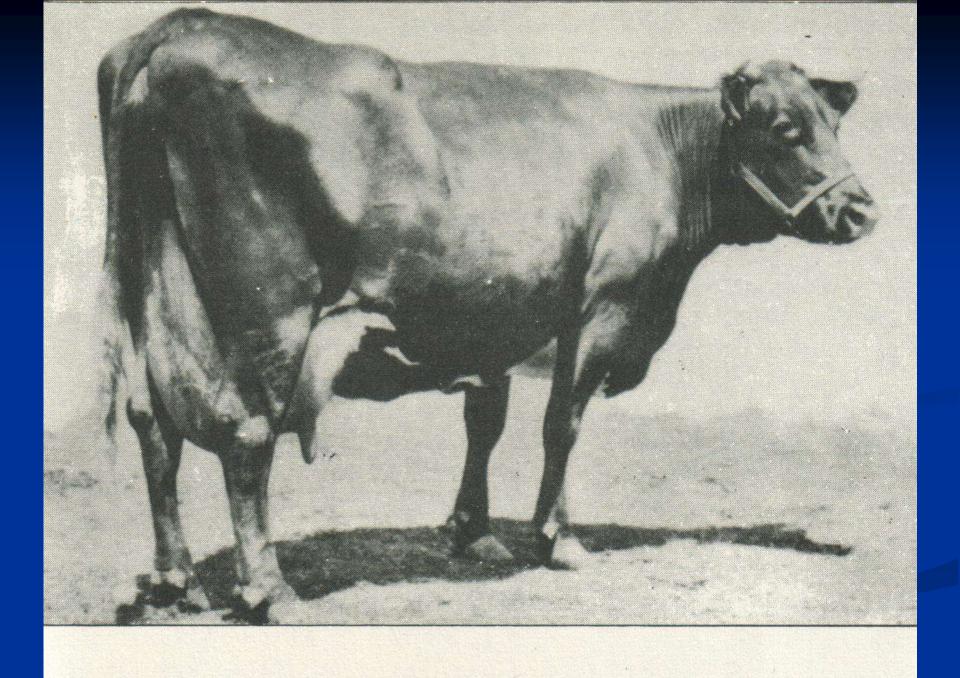

# ILLAWARRAS

The dairy cows from 'Down-Under'



#### Evolution of the Illawarra Breed

- > 1840's Dairying commenced as an industry in the Illawarra region
  - Breeds included Longhorn Durhams, Shorthorn, Red Lincolns, Red Ayrshires & Jerseys

> 1860's – Records & Facts more accurately recorded. A standard type of conformation of dairy cattle emerged

# "Honeycombe"



#### Evolution of the Illawarra Breed

> 1890's – Breeding programs began revolving around Red & Roan Shorthorns & Ayrshire bulls

➤ 1899 – A contingent of "Illawarra Cattle" registered in the Milking Shorthorn Herd Book

> 1910 – Another Herd Book "Illawarra Dairy Cattle" established



#### MELBA XV OF DARBALARA

## Sunny View Little Princess 30



#### Evolution of the Illawarra Breed

- >1980's
- > Breed name changed to "Illawarra"

➤ Genetic Introductory Register (G.I.R.) commenced

### The Illawarra breed today

> 1900 annual registrations with Illawarra Cattle Society

- > 4314 cows herd recorded 2016/17
  - > 1/3 of these registered

Estimated population approx. 16,000 milking cows?

# National 305 Day Production Records

| Age | Milk It | Prt kg | B/F kg | Cow Name                          | Owner            | Sire                | Year |
|-----|---------|--------|--------|-----------------------------------|------------------|---------------------|------|
| S1  | 11,571  | 371    | 452    | Blackwood Park Buttercup 232 *    | JC Altmann & Son | Verbs Vicount