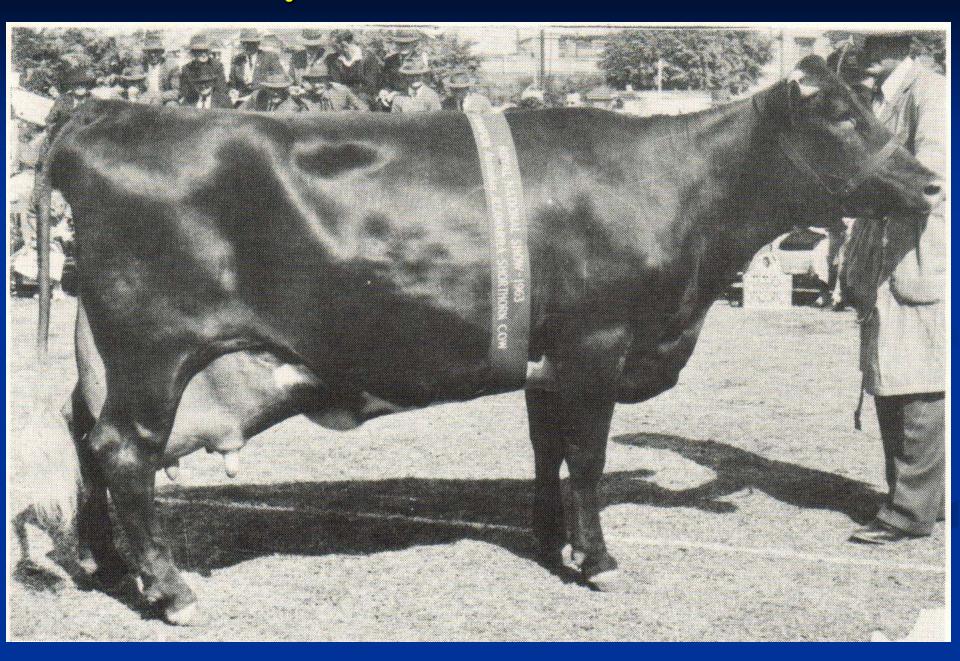

# ILLAWARRAS

The dairy cows from 'Down-Under'



#### Evolution of the Illawarra Breed

- > 1840's Dairying commenced as an industry in the Illawarra region
  - Breeds included Longhorn Durhams, Shorthorn, Red Lincolns, Red Ayrshires & Jerseys

> 1860's – Records & Facts more accurately recorded. A standard type of conformation of dairy cattle emerged

# "Honeycombe"



#### Evolution of the Illawarra Breed

> 1890's – Breeding programs began revolving around Red & Roan Shorthorns & Ayrshire bulls

➤ 1899 – A contingent of "Illawarra Cattle" registered in the Milking Shorthorn Herd Book

> 1910 – Another Herd Book "Illawarra Dairy Cattle" established



#### MELBA XV OF DARBALARA

## Sunny View Little Princess 30



#### Evolution of the Illawarra Breed

- >1980's
- > Breed name changed to "Illawarra"

➤ Genetic Introductory Register (G.I.R.) commenced

### The Illawarra breed today

> 1900 annual registrations with Illawarra Cattle Society

- > 4314 cows herd recorded 2016/17
  - > 1/3 of these registered

Estimated population approx. 16,000 milking cows?

# National 305 Day Production Records

| Age | Milk It | Prt kg | B/F kg | Cow Name                          | Owner            | Sire                | Year |
|-----|---------|--------|--------|-----------------------------------|------------------|---------------------|------|
| S1  | 11,571  | 371    | 452    | Blackwood Park Buttercup 232 *    | JC Altmann & Son | Verbs Vicount       | 2015 |
| J2  | 13,572  | 386    |        | Blackwood Park