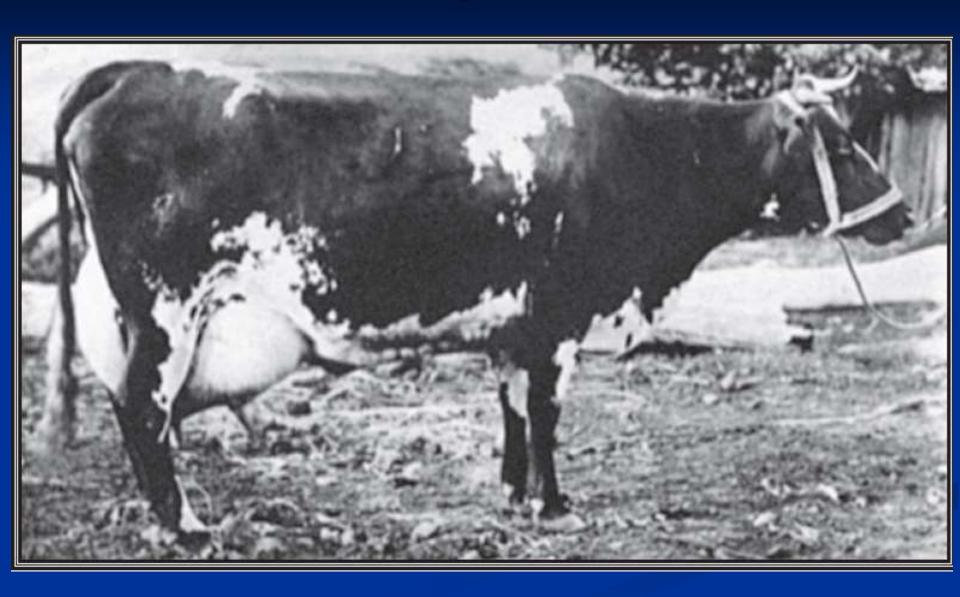

# ILLAWARRAS

The dairy cows from 'Down-Under'



#### Evolution of the Illawarra Breed

- > 1840's Dairying commenced as an industry in the Illawarra region
  - Breeds included Longhorn Durhams, Shorthorn, Red Lincolns, Red Ayrshires & Jerseys

> 1860's – Records & Facts more accurately recorded. A standard type of conformation of dairy cattle emerged

# "Honeycombe"



#### Evolution of the Illawarra Breed

> 1890's – Breeding programs began revolving around Red & Roan Shorthorns & Ayrshire bulls

➤ 1899 – A contingent of "Illawarra Cattle" registered in the Milking Shorthorn Herd Book

> 1910 – Another Herd Book "Illawarra Dairy Cattle" established



#### MELBA XV OF DARBALARA

## Sunny View Little Princess 30



#### Evolution of the Illawarra Breed

- >1980's
- > Breed name changed to "Illawarra"

➤ Genetic Introductory Register (G.I.R.) commenced

### The Illawarra breed today

> 1900 annual registrations with Illawarra Cattle Society

- > 4314 cows herd recorded 2016/17
  - > 1/3 of these registered

Estimated population approx. 16,000 milking cows?

# National 305 Day Production Records

| Age | Milk It | Prt kg | B/F kg | Cow Name